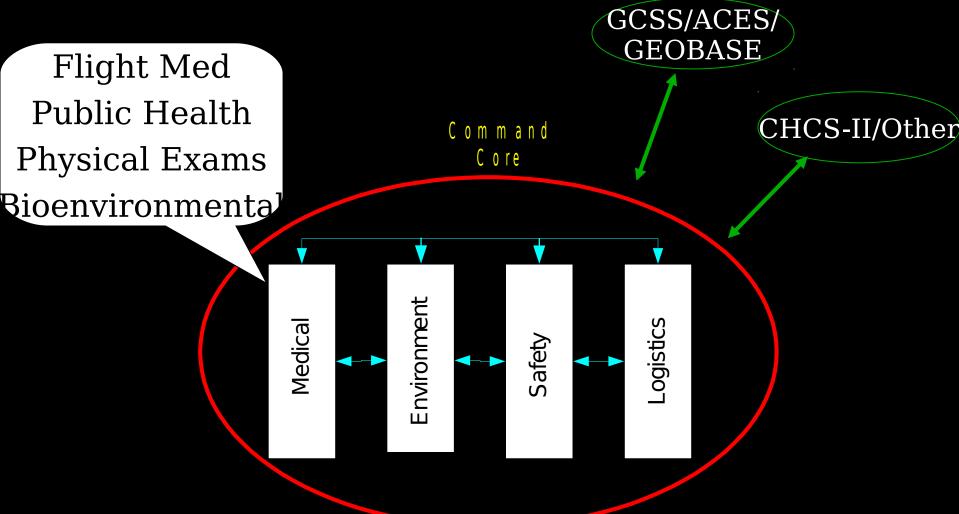

#### **TOM Feature Set**

#### <u>Environmental</u>

- Environmental Sampling
- Risk Assessment
- Hazardous Material ManagementOccupational Healt
- Demographics
- Industrial Hygiene
- Environmental Heal
- Risk Assessment<u>Safety</u>
- Injury and Illness
  - Risk Assessment